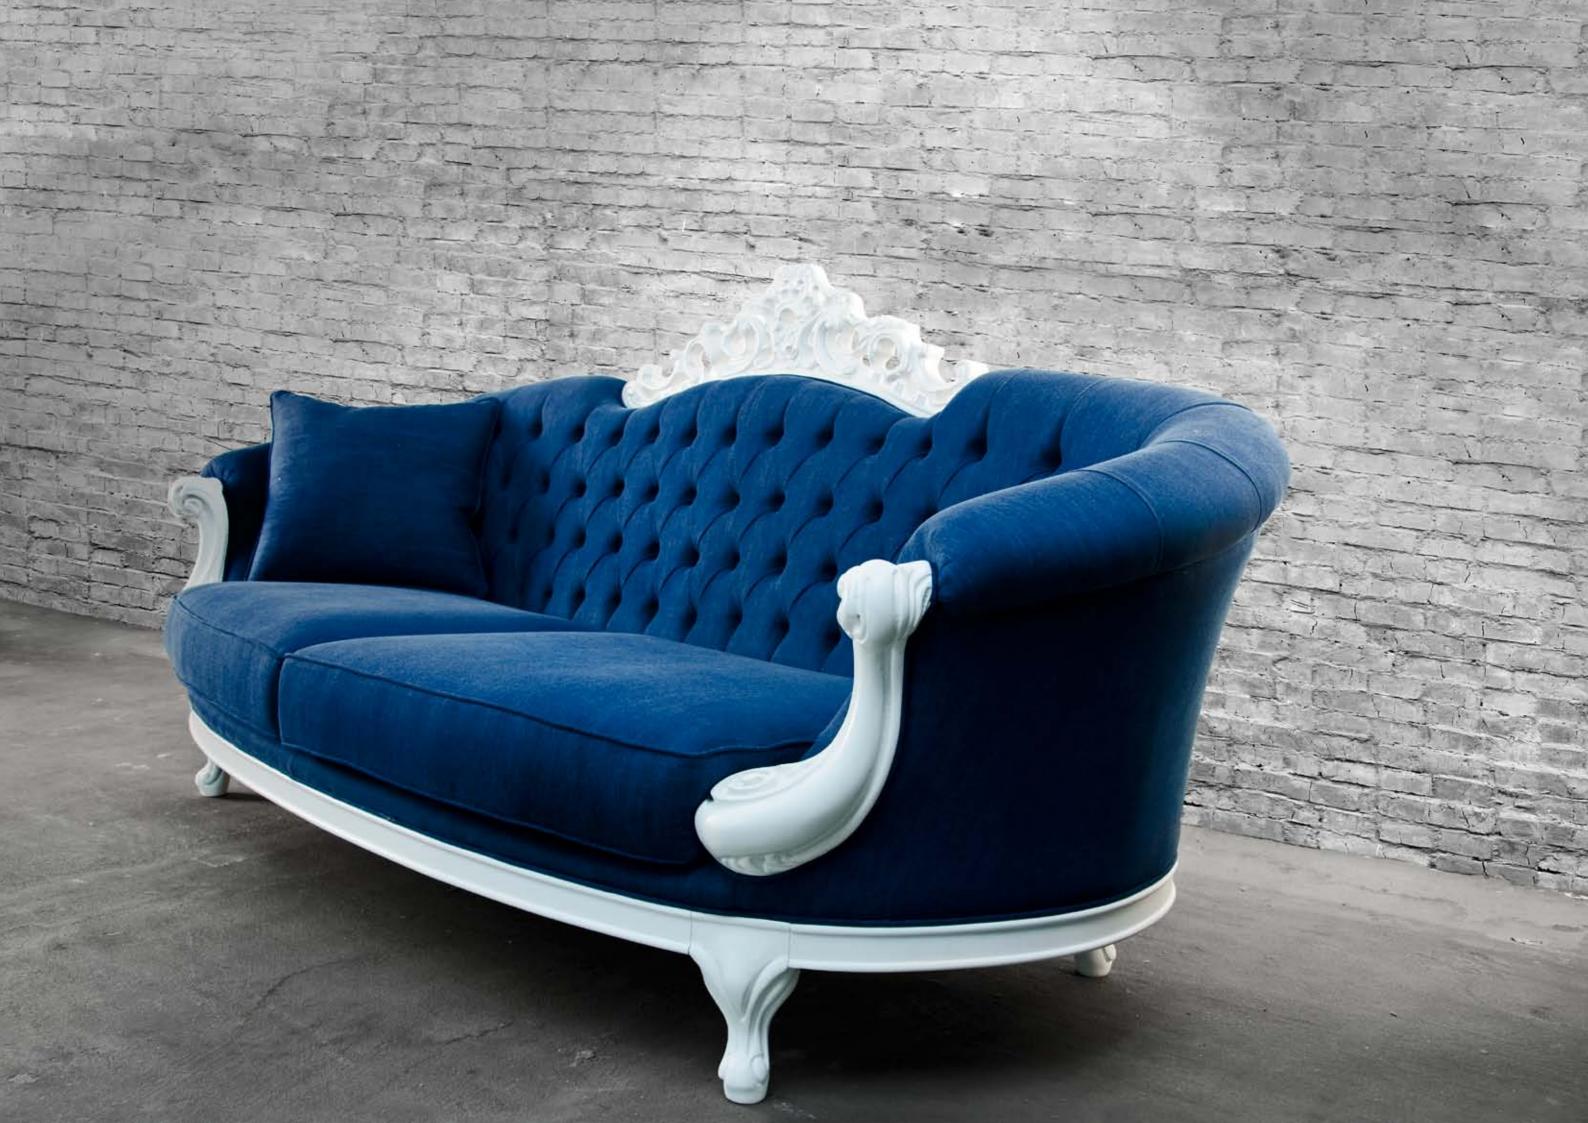

## ELIZABETH

Elegance Wears denin-

DESIGNER MARCO LASCIALFARI

A true queen recognized above all, by her casual look. The design encircles the denim, the regal

British-style lines put on jeans in order be part of any *environment with the authority* of the Old English and the lightness of modernity. Only one name is needed to define the regal stature of this design: Elizabeth. White lacquered wood downplays the prominence of the quilted motif of the padding. Elizabeth is a sofa adaptable to any surroundings, from a classic studio to an open space with glass and bricks in view. Martin Eden also wanted to offer its clients, for this element of haute design, the opportunity to personalize the object with a choice of denim upholstery colors for the padded overlay. At its heart, London is the only city in the world that knows how to be traditional, while breaking the rules, classical while informal. Thus, chosen for the best furniture of Made in Italy interior design, is the crisp, authoritative irreverence of Made in UK.