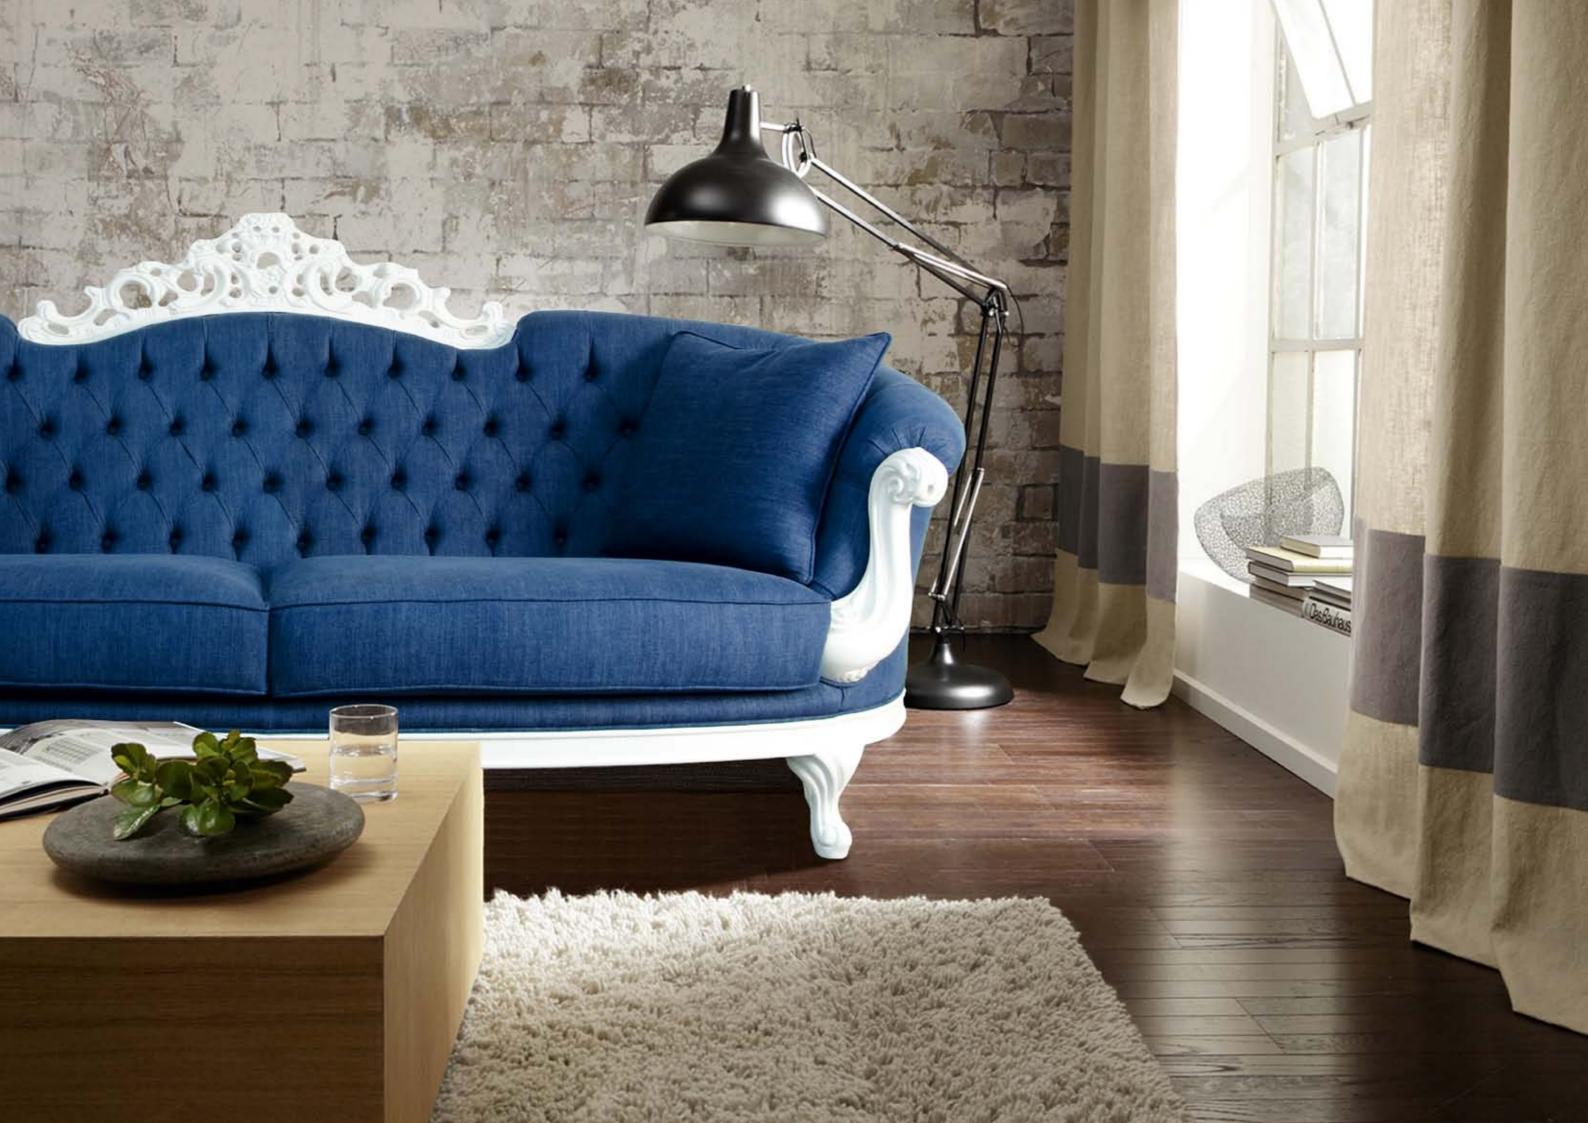

## ELIZABETH

Elegance Wears denin-

DESIGNER MARCO LASCIALFARI

A true queen recognized above all, by her casual look. The design encircles the denim, the regal

British-style lines put on jeans in order be part of any *environment with the authority* of the Old English and the lightness of modernity. Only one name is needed to define the regal stature of this design: Elizabeth. White lacquered wood downplays the prominence of the quilted motif of the padding. Elizabeth is a sofa adaptable to any surroundings, from a classic studio to an open space with glass and bricks in view. Martin Eden also wanted to offer its clients, for this element of haute design, the opportunity to personalize the object with a choice of denim upholstery colors for the padded overlay. At its heart, London is the only city in the world that knows how to be traditional, while breaking the rules, classical while informal. Thus, chosen for the best furniture of Made in Italy interior design, is the crisp, authoritative irreverence of Made in UK.