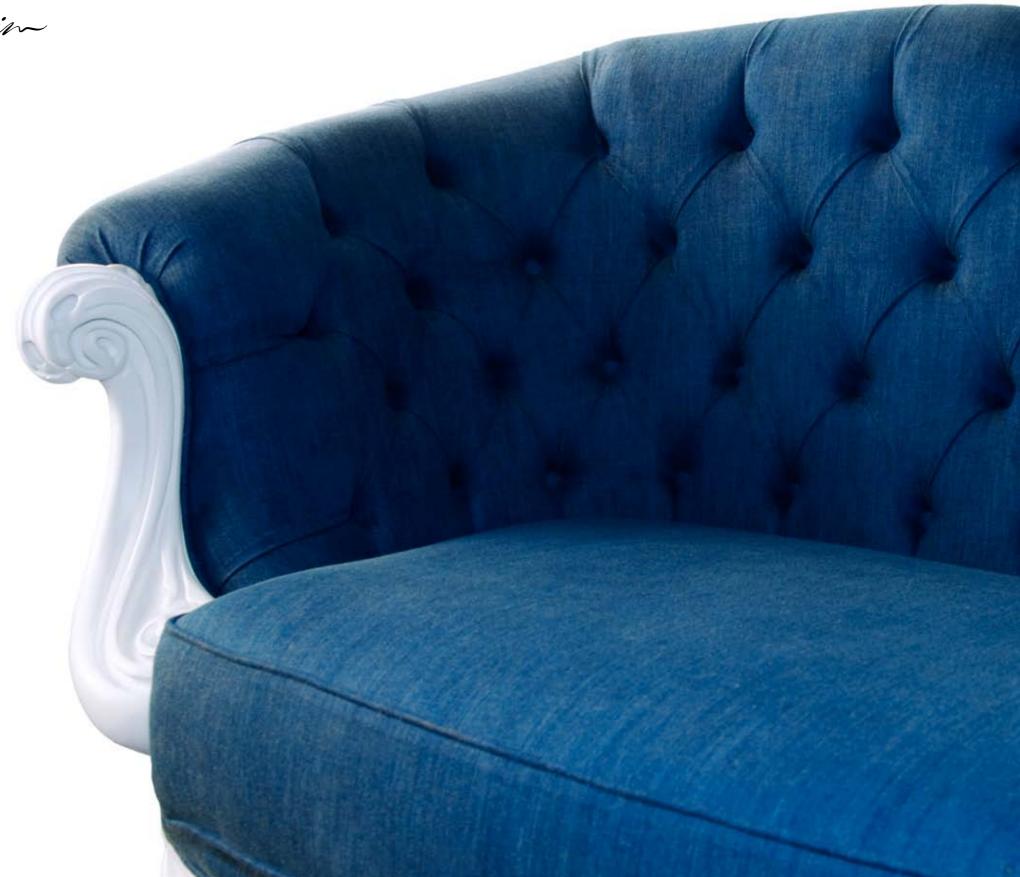

## ELIZABETH

Elegance Wears denin-

DESIGNER MARCO LASCIALFARI

A true queen recognized above all, by her casual look. The design encircles the denim, the regal

British-style lines put on jeans in order be part of any *environment with the authority* of the Old English and the lightness of modernity. Only one name is needed to define the regal stature of this design: Elizabeth. White lacquered wood downplays the prominence of the quilted motif of the padding. Elizabeth is a sofa adaptable to any surroundings, from a classic studio to an open space with glass and bricks in view. Martin Eden also wanted to offer its clients, for this element of haute design, the opportunity to personalize the object with a choice of denim upholstery colors for the padded overlay. At its heart, London is the only city in the world that knows how to be traditional, while breaking the rules, classical while informal. Thus, chosen for the best furniture of Made in Italy interior design, is the crisp, authoritative irreverence of Made in UK.